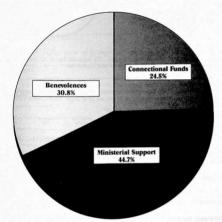

and the churches' failure to pay the percentage of the apportionment required to cover the cost of Bishop's salaries, travel and office operations". (pg.5)

WHEREAS, to cover the cost the <u>Interpreter</u> responds. "Raising the apportionment to 2.5 percent of all elergy salaries in the U.S. is expected to bring the fund deficit to \$275,000 by Dec. 31, 1992. The council is expected to propose a higher ceiling for apportionments to the 1992 General Conference. Currently, apportionments cannot be increased more than 2.5%."

WHEREAS, most conferences in the Northeast are having financial trouble

BE IT THEREFORE RESOLVED, that the conference adopt a non-binding resolution indicating its desire that there not be created another episcopal area this year.

## PENINSULA CONFERENCE BUDGET 1991



Come, Share, Rejoice

The 1991 budget is organized in three major categories:

- I Renevolences
- II Connectional Funde
- III Ministerial Support



Each category is briefly described below along with a summary of the whole budget. The pages that follow list all the line items that make up each category. We hope this format will prove to be a useful tool in understanding both the budget and the ministry it supports.

Since some arouns in the Annual Conference are involved in more than one category, their budget is appropriately divided among those categories. For example, since the work of the Board of Global Ministries involves both benevolence and connectional ministries, one portion of board of closer minimum structure to the second structure and the other under "Connectional Funds" (